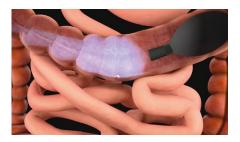

Employing a Unique Controlled Withdrawal™ technique with the balloon partially inflated, the G-EYE™ HD+ endoscope straightens and stretches the colonic folds. It supports physicians to find potential adenomas,

flat lesions and polyps hiding behind, between or on the colonic folds. As needed, the balloon can be fully inflated to anchor and stabilise the endoscope during intervention and especially during polypectomy in difficult positions.