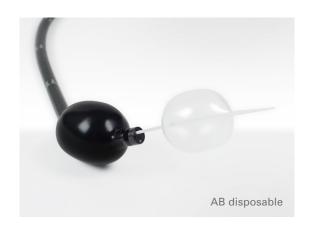

### On demand enteroscopy at any time

The G-EYE™ HD+ endoscope, combined with the disposable AB (Advancing Balloon) applied through the instrument channel, provides an ultimate assembly for performing deep and small intestine two-balloon endoscopy.

The G-EYE™ HD+ endoscope as well as the AB devices are controlled simultaneously by the SPARK²C inflation system.