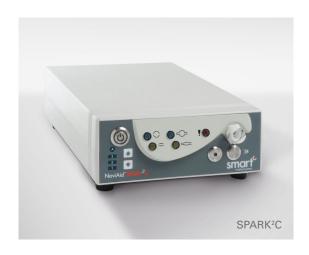

### **Constant monitoring**

SPARK<sup>2</sup>C inflation system ensures constant monitoring and leak testing before and during the entire procedure. It provides controlled air pressure in three intermediate levels to one or two balloons. For accurate leak detections, a separate automatic hand held leak tester will be available to be used anytime during reprocessing in both pressure and vacuum states.

## Advantages of SPARK<sup>2</sup>C (inflation system)

- Constant monitoring and leak testing before and during the entire procedure
- Anchoring pressure for stabilisation
- Unique Controlled Withdrawal<sup>™</sup> pressure
- Easy operation

### SPARK<sup>2</sup>C (inflation system)

| Electrical input<br>voltage<br>[VAC] | Electrical input<br>frequency<br>[Hz] | Dimensions<br>[mm] | Weight<br>[Kg] | Set pressure<br>tolerance<br>[mbar] | Inflated ballon<br>set pressure<br>[mbar]                                                  |  |  |
|--------------------------------------|---------------------------------------|--------------------|----------------|-------------------------------------|--------------------------------------------------------------------------------------------|--|--|
| 100-240                              | 50-60                                 | 280 x 195 x 90     | 1.3            | ±10                                 | Anchoring pressure 70 mbar. Unique Controlled Withdrawel™ pressure – 3 intermediate levels |  |  |