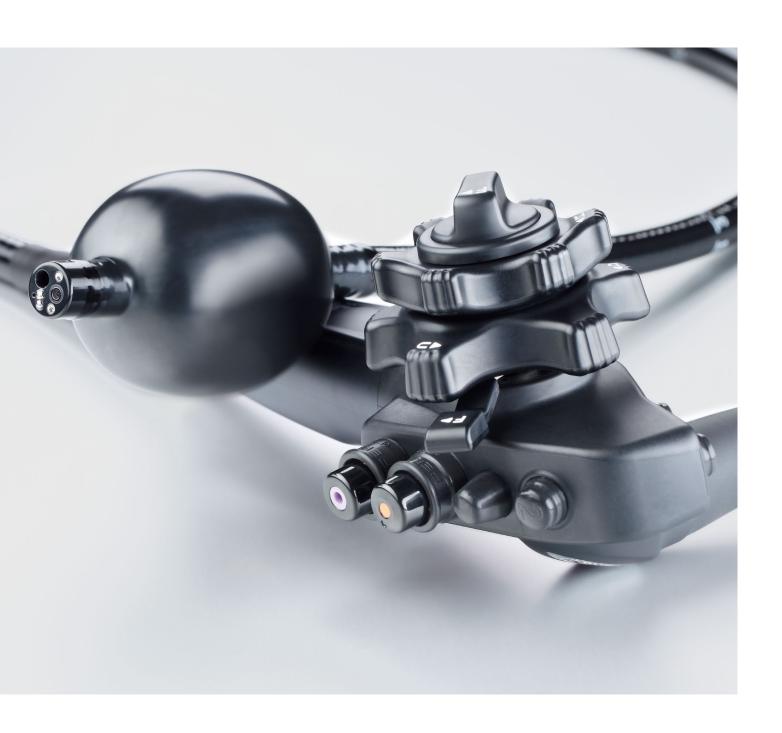

# **G-EYE™ System**

The smart innovation in enhancing detection capabilities powered by SMART Medical Systems.

A new era in colonoscopy starts with the G-EYE™ HD+ endoscopes, featuring a permanently integrated latex-free balloon at the bending section for advanced detection and therapy.

Employing a Unique Controlled Withdrawal™ technique with the balloon partially inflated, the G-EYE™ HD+ endoscope straightens and stretches the colonic folds. It supports physicians to find potential adenomas,

flat lesions and polyps hiding behind, between or on the colonic folds. As needed, the balloon can be fully inflated to anchor and stabilise the endoscope during intervention and especially during polypectomy in difficult positions.