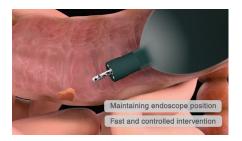

Employing a Unique Controlled Withdrawal™ technique with the balloon partially inflated, the G-EYE™ HD+ endoscope straightens and stretches the colonic folds. It supports physicians to find potential adenomas,

flat lesions and polyps hiding behind, between or on the colonic folds. As needed, the balloon can be fully inflated to anchor and stabilise the endoscope during intervention and especially during polypectomy in difficult positions.

## Key benefits of the G-EYE™ System

- 1. **Increased detection rate** by straightening colon folds, centralizing the endoscope optics and eliminating bowl slippage.
- 2. **Improved therapeutic capabilities** due to colonoscope stabilization which results in faster and more controlled procedures.
- 3. **On-demand two balloon endoscopy** by using NaviAid AB disposables for small intestine procedures.