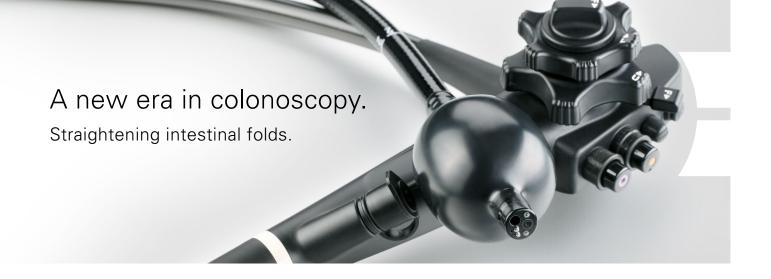

# **G-EYE™ System**

The smart innovation in enhancing detection capabilities powered by SMART Medical Systems.

A new era in colonoscopy starts with the G-EYE™ HD+ endoscopes, featuring a permanently integrated latex-free balloon at the bending section for advanced detection and therapy.

Employing a Unique Controlled Withdrawal™ technique with the balloon partially inflated, the G-EYE™ HD+ endoscope straightens and stretches the colonic folds. It supports physicians to find potential adenomas,