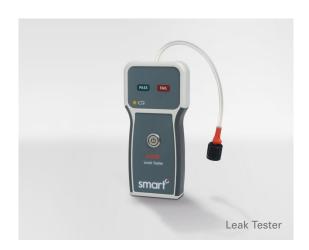

### **Constant monitoring**

SPARK<sup>2</sup>C inflation system ensures constant monitoring and leak testing before and during the entire procedure. It provides controlled air pressure in three intermediate levels to one or two balloons. For accurate leak detections, a separate automatic hand held leak tester will be available to be used anytime during reprocessing in both pressure and vacuum states.